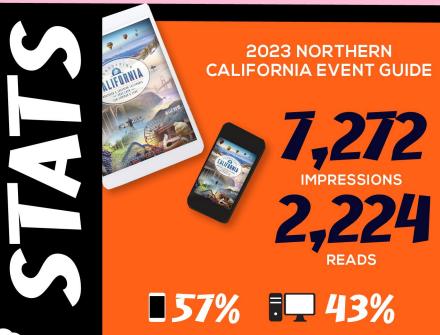

2023 SOUTHERN CALIFORNIA EVENT GUIDE

5,600
IMPRESSIONS
2,379
READS

**■61% ■** 39%