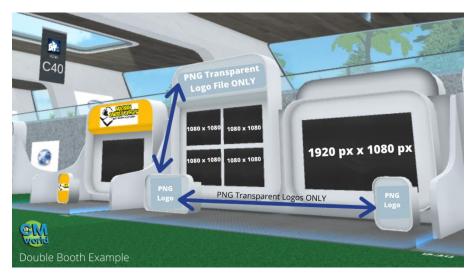

Square Tile Artwork: 1080 px x 1080 px

Horizontal Banner Image for Quad Booth: 1200 px x 400 px

**Vertical Banner Image for Quad Booth:** 200 px x 728 px

End Cap Image for Quad Booth: 1200 px x 800 px

**Logos on Podiums:** PNG TRANSPARENT files ONLY, please. This ensures there isn't an unattractive white box around your logo. The larger the logo, the better it will look and place on the podium or the booth header position.