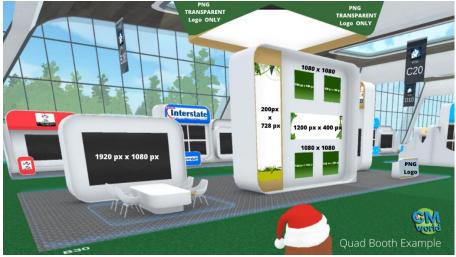

Square Tile Artwork: 1080 px x 1080 px

Horizontal Banner Image for Quad Booth: 1200 px x 400 px

**Vertical Banner Image for Quad Booth:** 200 px x 728 px

End Cap Image for Quad Booth: 1200 px x 800 px

**Logos on Podiums:** PNG TRANSPARENT files ONLY, please. This ensures there isn't an unattractive white box around your logo. The larger the logo, the better it will look and place on the podium or the booth header position.