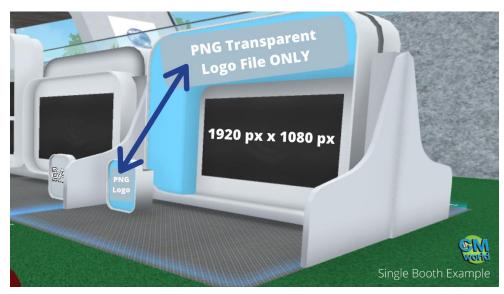

**Presentation Screen:** Found throughout CMworld in the auditorium, classrooms and boardrooms alike.

**Images:** 1920 px x 1080 px

**Power Point Presentations:** CMworld does allow for a power point upload. This functionality requires CACM Staff assistance. Please speak with a CACM team member for more information.

# **Presentation Screen(s):**

**Images:** 1920 px x 1080 px

**Power Point Presentations:** CMworld does allow for a power point upload. This functionality requires CACM Staff assistance. Please speak with a CACM team member for more information.