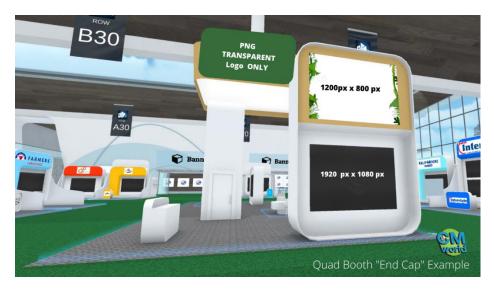

Square Tile Artwork: 1080 px x 1080 px

Horizontal Banner Image for Quad Booth: 1200 px x 400 px

**Vertical Banner Image for Quad Booth:** 200 px x 728 px

End Cap Image for Quad Booth: 1200 px x 800 px

**Logos on Podiums:** PNG TRANSPARENT files ONLY, please. This ensures there isn't an unattractive white box around your logo. The larger the logo, the better it will look and place on the podium or the booth header position.